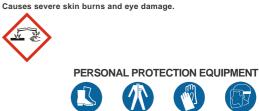

#### HAZARD INFORMATION

#### PRECAUTION PHRASES

Keep out of reach of children. Wash hands thoroughly after handling. Wear face protection, protective gloves, protective clothing. IF SWALLOWED: rinse mouth. Do NOT induce vomiting. IF ON SKIN (or hair): Remove/Take off immediately all contaminated clothing. Rinse skin with water/shower. IF IN EYES: Rinse cautiously with water for several minutes. Remove contact lenses, if present and easy to do. Continue rinsing. Get immediate medical attention. Store locked up.